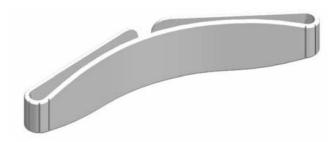

# Airmesh Calf Strap

### **Package Contents:**

- (1) 36" (91 cm) Airmesh Calf Strap
- (2) Velcro<sup>™</sup> Anchoring Strips

#### **Mouting Location Options:**

The Sports Calf Panel will fit around 16" (41 cm) - 18" (46 cm) widths

- Behind the calf
- In front of the lower leg
- Above the knee