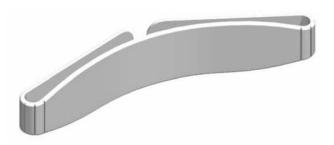

# Airmesh Calf Strap

### **Package Contents:**

- (1) 36" (91 cm) Airmesh Calf Strap
- (2) Velcro<sup>™</sup> Anchoring Strips

#### **Mouting Location Options:**

The Sports Calf Panel will fit around 16" (41 cm) - 18" (46 cm) widths

- Behind the calf
- In front of the lower leg
- Above the knee